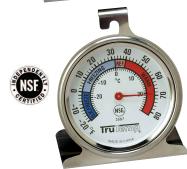

## 3507 Freezer-Refrigerator Thermometer

- Temp range from -20°F to 80°F or -20°C to 20°C
- Extra large 2 1/4" dial with safe temperature zone indicators
- Durable stainless steel construction
- Hangs or stands